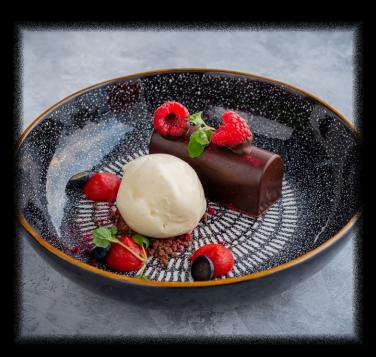

#### Bavarois (VG)

Dark chocolate, raspberries, vegan ice cream, chocolate soil, redcurrants

#### Bavarois (VG, GF)

Dark chocolate, raspberries, vegan ice cream, chocolate soil, redcurrants