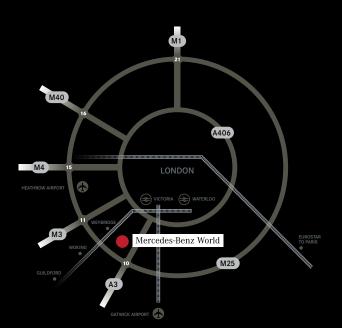

# Getting here

Mercedes-Benz World is the ideal location for any event. Located 25 miles from Central London there is ample on-site parking as well as direct public transport options, so however you choose to arrive, it couldn't be easier to get to here.

#### By car

From Junction 10 of the M25 follow the A3 towards London taking the first exit and turn left at the roundabout onto the A245 (signposted Weybridge). Continue along the A245 for approximately 1.5 miles. At the second roundabout turn right onto Sopwith Drive. Continue straight over two roundabouts. You have arrived at Mercedes-Benz World.

#### By air

Only 25 minutes drive from Heathrow and 30 minutes drive from Gatwick.